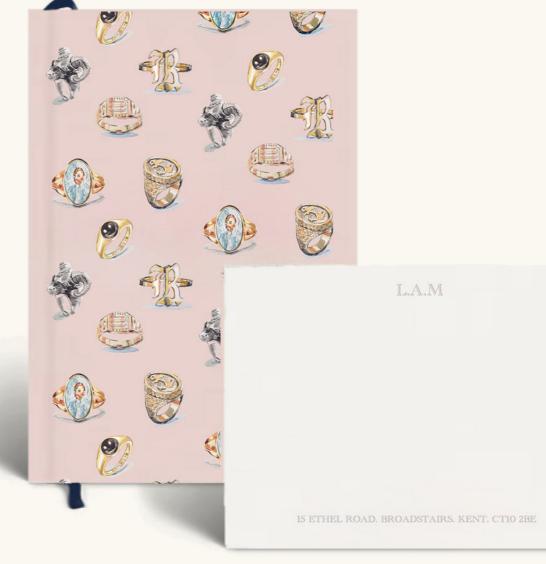

ng movement in the print, and colours were bold but mixed with muted and neutral tones so that the over all look is cool and well considered rather than brash and loud.

A printed coat is a bold move for some, but if you're brave enough go forth. If not, a silk printed dress with suede ankle boots ticks both print and boho trends for the sumer.

(isa Mustrations

lisaillustrations.com

Clashing prints is an art. Pairing a bold block print with something smaller tends to work, or stick to similar colours and tones. Alternatively go matchy matchy with printed co-ords in cool oversised shapes.



















## strations



#### **DOG FOOD FOR WINNERS**



**ADUL1** GRAIN FREE RECIPE DOG FOOD FOR WINNERS SMALL BUT MIGHTY DOG -

www.lisaillustrations.com







### Cisa Illustrations













# contacts

| my website    | www.lisaillustrations.com     |
|---------------|-------------------------------|
| email address | contact@lisaillustrations.com |
| instagram     | <u>@lisaillustrations</u>     |
| linkedin      | Lisa McGuinness               |