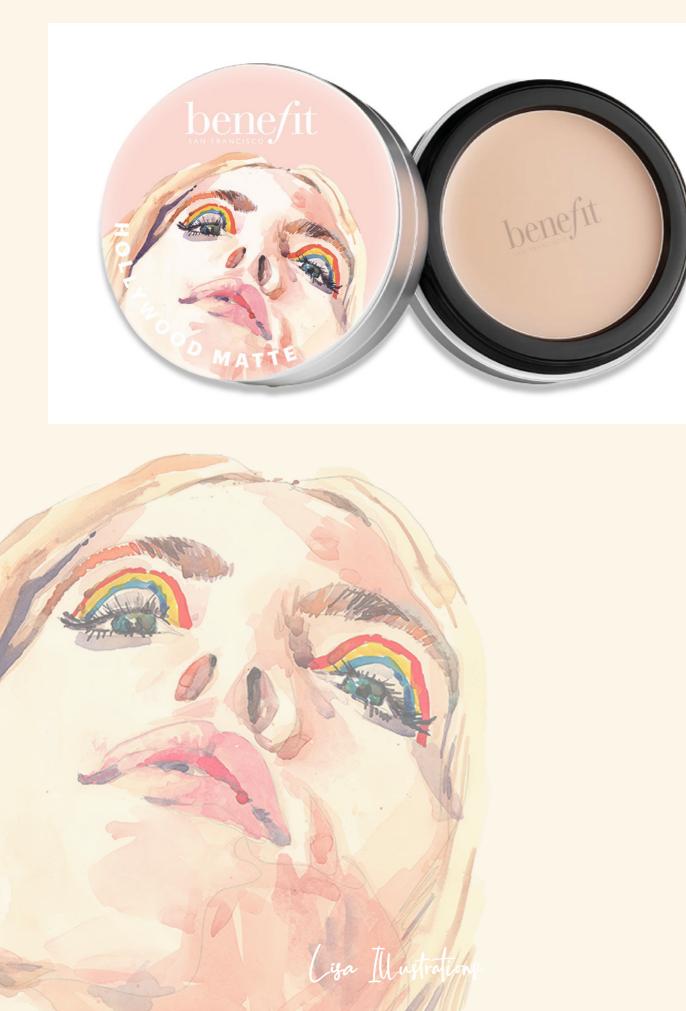

#### Summer Style VOW

Playful prints The luxe White tux

Be bold, be beautiful. The summer print trend makes a statement.

WHAT'S IN FASHION POWER prints Whether you're a delicate boho kind of girl, or an allout, loud and proud print lover, this season there is something for everyone.

So long wall flowers.

Designers layered up colour and print proving that bold really is beautiful. Clashing dresses with shoes, bags with skirts, tops with bottoms. The understanding is; more is more.

Fabrics were light and floaty allowing movement in the print, and colours were bold but mixed with muted and neutral tones so that the over all look is cool and well considered rather than brash and loud.

A printed coat is a bold move for some, but if you're brave enough go forth. If not, a silk printed dress with suede ankle boots ticks both print and boho trends for the sumer.

(isa Mustrations

lisaillustrations.com

Clashing prints is an art. Pairing a bold block print with something smaller tends to work, or stick to similar colours and tones. Alternatively go matchy matchy with printed co-ords in cool oversised shapes.