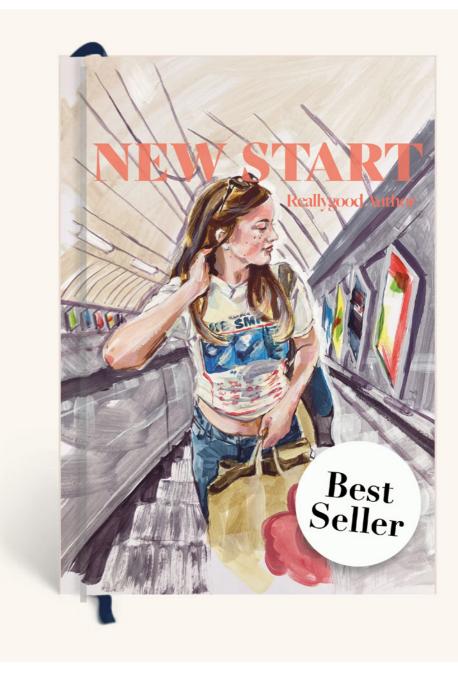

s were light and floaty allowing movement in the print, and colours were bold but mixed with muted and neutral tones so that the over all look is cool and well considered rather than brash and loud.

A printed coat is a bold move for some, but if you're brave enough go forth. If not, a silk printed dress with suede ankle boots ticks both print and boho trends for the sumer.

(isa Mustrations

lisaillustrations.com

Clashing prints is an art. Pairing a bold block print with something smaller tends to work, or stick to similar colours and tones. Alternatively go matchy matchy with printed co-ords in cool oversised shapes.



















## strations



#### **DOG FOOD FOR WINNERS**



**ADUL1** GRAIN FREE RECIPE DOG FOOD FOR WINNERS SMALL BUT MIGHTY DOG -

www.lisaillustrations.com







### Cisa Illustrations













# contacts

| my website    | www.lisaillustrations.com     |
|---------------|-------------------------------|
| email address | contact@lisaillustrations.com |
| instagram     | <u>@lisaillustrations</u>     |
| linkedin      | Lisa McGuinness               |