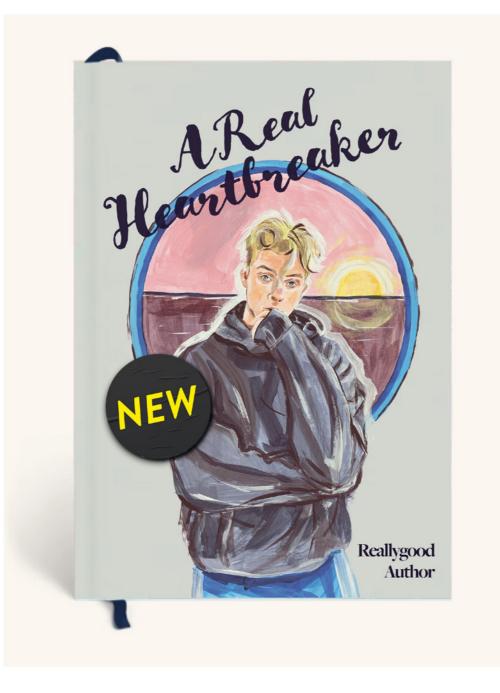

ics were light and floaty allowing movement in the print, and colours were bold but mixed with muted and neutral tones so that the over all look is cool and well considered rather than brash and loud.

A printed coat is a bold move for some, but if you're brave enough go forth. If not, a silk printed dress with suede ankle boots ticks both print and boho trends for the sumer.

(isa Mustrations

lisaillustrations.com

Clashing prints is an art. Pairing a bold block print with something smaller tends to work, or stick to similar colours and tones. Alternatively go matchy matchy with printed co-ords in cool oversised shapes.



















## strations



#### **DOG FOOD FOR WINNERS**



**ADUL1** GRAIN FREE RECIPE DOG FOOD FOR WINNERS SMALL BUT MIGHTY DOG -

www.lisaillustrations.com







### Cisa Illustrations













# contacts

| my website    | www.lisaillustrations.com     |
|---------------|-------------------------------|
| email address | contact@lisaillustrations.com |
| instagram     | <u>@lisaillustrations</u>     |
| linkedin      | Lisa McGuinness               |